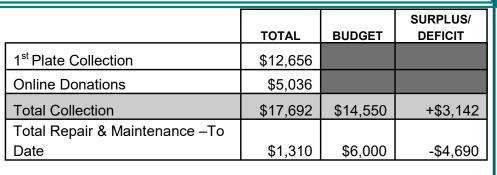

### WEEKLY COLLECTION REPORT FOR MARCH 3, 2024

Collection This Weekend, Second Collation is for Repair and Maintenance No Second Collection Next Weekend